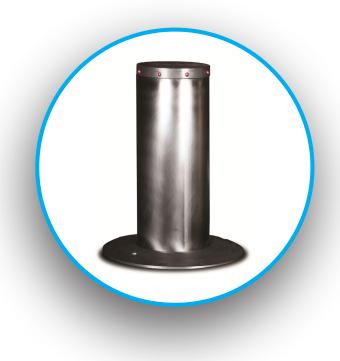

## HYDRAULIC RISING BOLLARD

Hydraulic Bollards are used in the locations where high security is needed and their application do not disturb the passangers' traffic on crowded places, they are designed to prevent only vehicle access.

High Level Protection
Strong Mechanism
Durable
Daily 1000 Operation

When the up button in the control keyboard is pressed, the bollards move up and prevent car access. When the down button in the control keyboard is pressed, the bollards mov down and let the car passage. As an option, emergency rising button can be included to the system, to be used in case of sudden attacks. Loop detector system can be used for entrance, exit and security purposes. When the loop is used on the entrance, it detects the vehicle which is on it and it allows the bollard to open for passage. When the loop is used on the exit, the bollard closes back when the vehicle completes its exit and is sensed by the loop. When the loops is used for security purpose, the bollards do not rise up for closing when there is a vehicle on top of them in their open position, even the button is pressed by mistake; so that the vehicle is not damaged. These durable and reliable hydraulic bollards are used in military areas, ministries, embassies, prisons and all kind of places requiring high security precautions.

220 MM DIAMETER

**304 AISI** 

**BOLLARD SET WITH 1,2,3,4 UNITS** 

HEIGHT OPTION FROM 50 CM TO 90 CM

3-4 SECONDS OPENING-CLOSING TIME